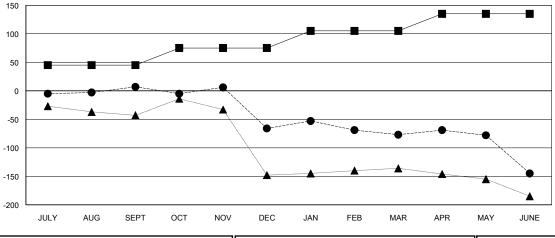

## GOALS AND ACTUAL MEMBERS CUMULATIVE

- MEMBER GROWTH NET GOAL

- ● - MEMBER GROWTH ACTUAL
- ▲ - LAST YEAR MEMBERSHIP ACTUAL

| DROPPED CLUBS: 3 |     |
|------------------|-----|
| DROPPED MEMBERS  |     |
| DECEASED         | 11  |
| CLUB CANCELLED   | 16  |
| OTHER            | 302 |
| TOTAL            | 329 |